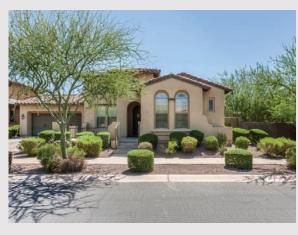

## **Open House Sunday 1-4pm**

Nicely upgraded single level 4 bedroom plus den and exercise room/2.5 bath home located in The Estates at DC Ranch. Great cul-de-sac lot with beautiful mountain views. Home has been extremely well maintained along with fresh paint throughout. Kitchen has upgraded cabinets with granite slab countertops, stainless steel appliances as well as double ovens. Backyard includes private pool, built-in BBQ, putting green and grassy area.

#### \$775,000 - 17747 N 93RD PL 85255

**Directions:** From 101 go north on Pima to E Trailside View. East to N 91st St. South to E Palo Brea Bend. East to N 92nd Pl. North through gate, then turn right. Continue to N 93rd Pl. North to Sibbach Team.