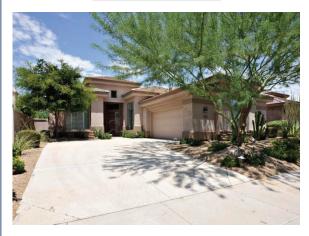

### **Open House Sat & Sun 1-4**

This is a spectacular single-level 3 bed 2 bath 3,200 sqft home in guard gated community. Wonderful designer upgrades including custom woodwork, copper detailing, hand painted accents, and glass vessel sinks. Granite countertops and S/S appliances in kitchen. Backyard includes heated private pool/spa with built-in BBQ, and elevated flagstone deck.

#### \$600,000 - 7696 E OVERLOOK DR 85255

**Directions:** From 101 go north on Hayen Rd to Thompson Peak Pkwy. East to Grayhawk Dr. North through guard-gate to 77th Pl. North on 77th Pl to Overlook. West to this Sibbach Team listing.