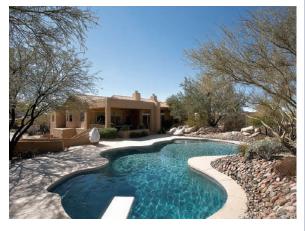

## **Open House Saturday 1-4**

This is a great 4 bedroom, 6 bathroom, 5,600 square foot custom home located in guard-gated Glenn Moor at Troon Village. Gorgeous mountain views overlooking top rated Troon Golf Course. Kitchen includes new paint, gas stove, grantie countertops, stainless steel applinaces, and dark wood cabinets. Amazing outdoor living area includes roof top patio and heated pool/spa.

#### \$1,200,000 - 10801 N Happy Valley Rd 85255

**Directions:** From 101 go north on Pima Rd to Happy Valley Rd. East through stop-sign to Glenn Moor gate (first right after stop sign). Left after guard gate to Sibbach Team listing.