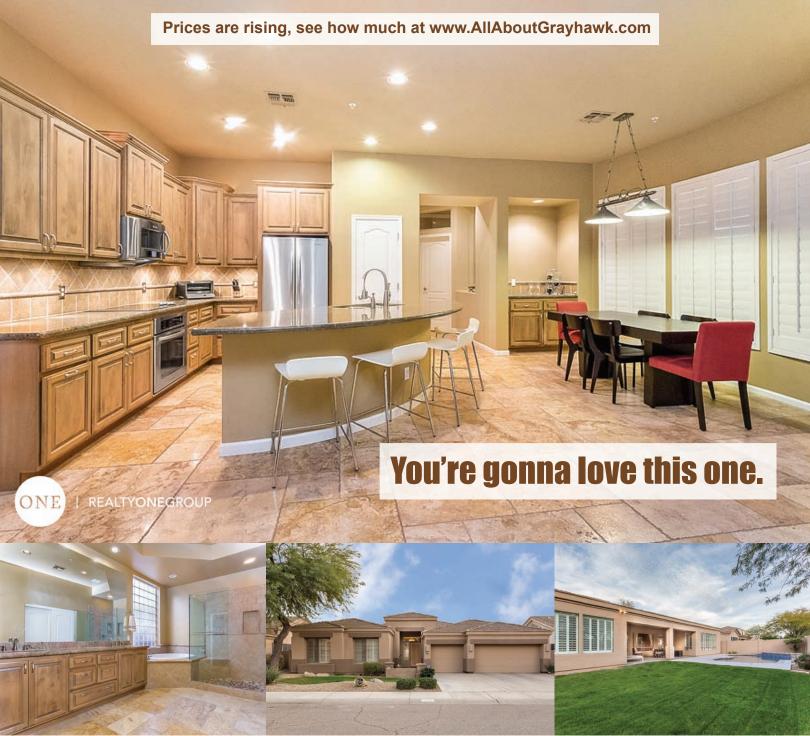

## 7453 E Phantom WAY Scottsdale, AZ 85255

Beautifully updated single level home in Coventry at Grayhawk. Split 2,800 sqft floor plan 4bdrm/2.5 bath La Palma model with Versailles travertine, wood floors, fresh paint, refinished kitchen cabinets, granite, stainless steel, custom cabinetry in family room, plantation shutters throughout, master bath with granite and stone surround and an abundance of more upgrades to impress throughout home. Generous covered patio opens up to sparkling pool and large grassy area. 3 car garage with epoxy floors and cabinets. Situated perfectly in Grayhawk, walking distance to schools, parks and close to many North Scottsdale amenities.