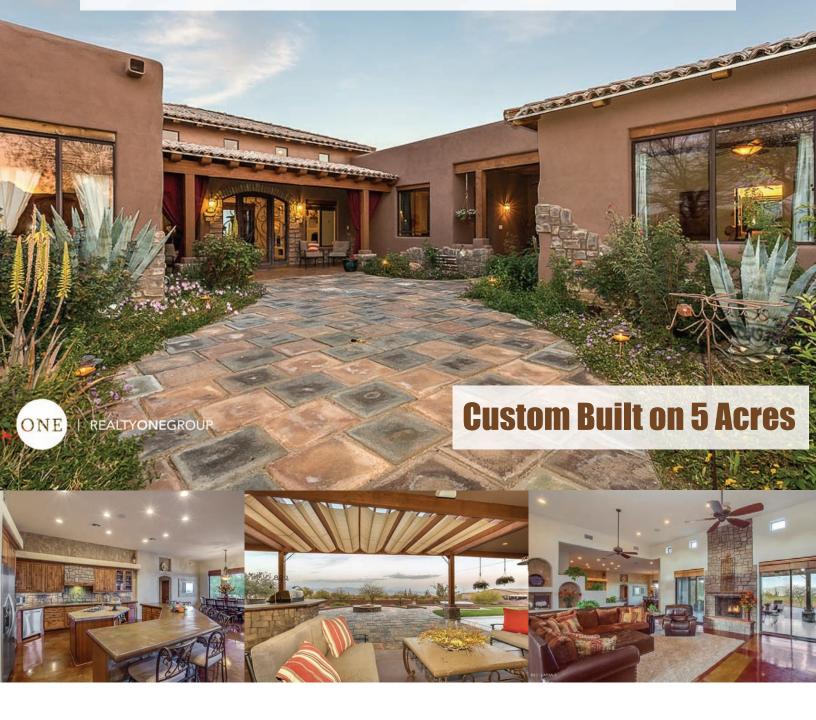

## **31821 N 136TH ST Scottsdale, AZ 85262**

Picturesque desert and mountain views from this custom built 4 bed / 4.5 bath + Guest Casita, 3,961sqft home on 4.75 acres. Scenic paved road leads to the private, gated entry across from Sonoran Mtn. Preserve. Constructed with energy efficient Rastra Block this home has a huge gourmet kitchen with double islands, custom countertops, alder cabinets, stainless steel appliances, and plenty of seating. Custom 600+ bottle refrigerated wine cellar. Open and spacious great room with custom niches and stone fireplace. Pavers in the courtyard leads to 1bed/1bath Guest Casita. Backyard includes large patio with fire pit, gas grill and stairway leading to expansive view deck wired for surround sound. In addition, a 1,200 sqft barn is located on the property. Call today for a private showing. REALTYONEGROUP