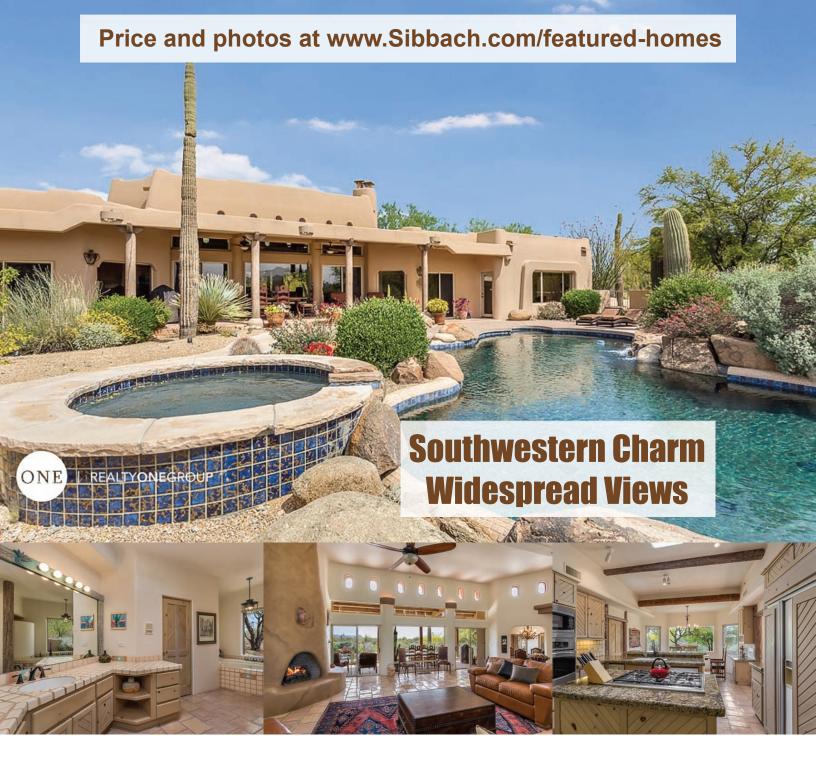

## 30600 N Pima Rd Lot 62 Scottsdale, AZ 85262

Stunning views of Pinnacle Peak from this 4 bed/3.5 bath, 4,328 sqft custom home with 3-car garage on an acre+ lot. Architect Donald Grieb designed with Green Certification, entertainer's kitchen with granite, stainless steal and pass-through wet bar. Huge covered patio overlooking negative edge pool, and captivating mountain and desert views from the rooftop deck and patio. Spacious guest casita has separate entrance, patio, full bath, living area with fireplace and kitchenette. Luxurious guard gated community of Sincuidados with walking/ biking paths, lighted tennis courts, a community clubhouse and 24 hour roaming security.