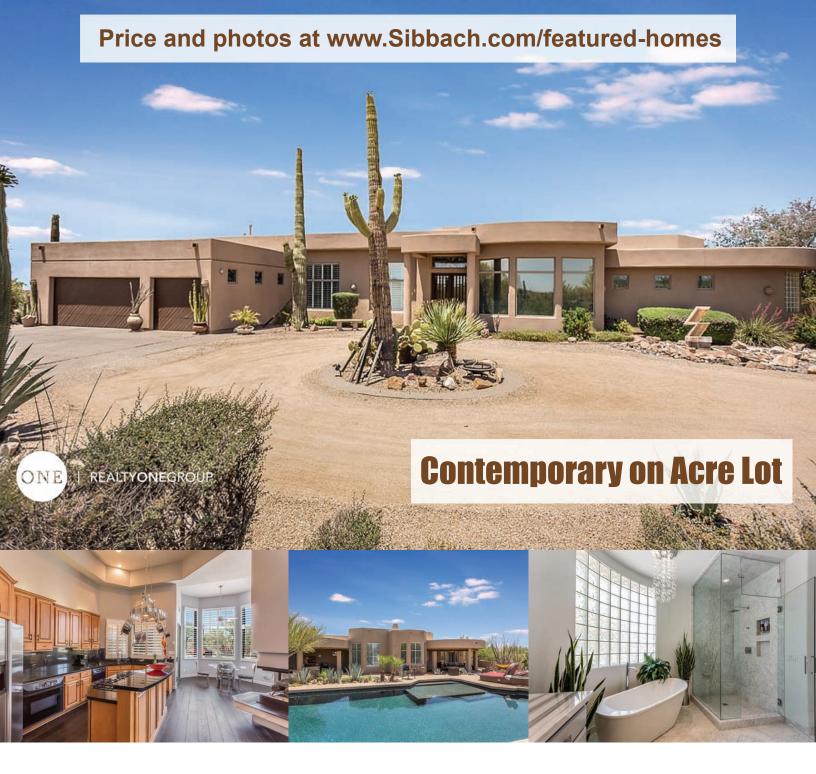

## 8400 E DIXILETA DR 120 Scottsdale, AZ 85266

Beautiful 3 bed/2.5 bath, 3428 sq ft custom home with 3-car garage on an acre + lot privately situated across from the Sonoran Preserve. Entertainer's kitchen with granite, stainless steel and open to large wet bar and family room. Large covered patio with built-in BBQ and fireplace, looking on to sparkling pool and captivating desert views. Nicely updated master and 2nd bath. Luxurious guard gated community of Sincuidados with walking/ biking paths, lighted tennis courts, a community clubhouse and 24 hour roaming security.

Call today to schedule a showing!