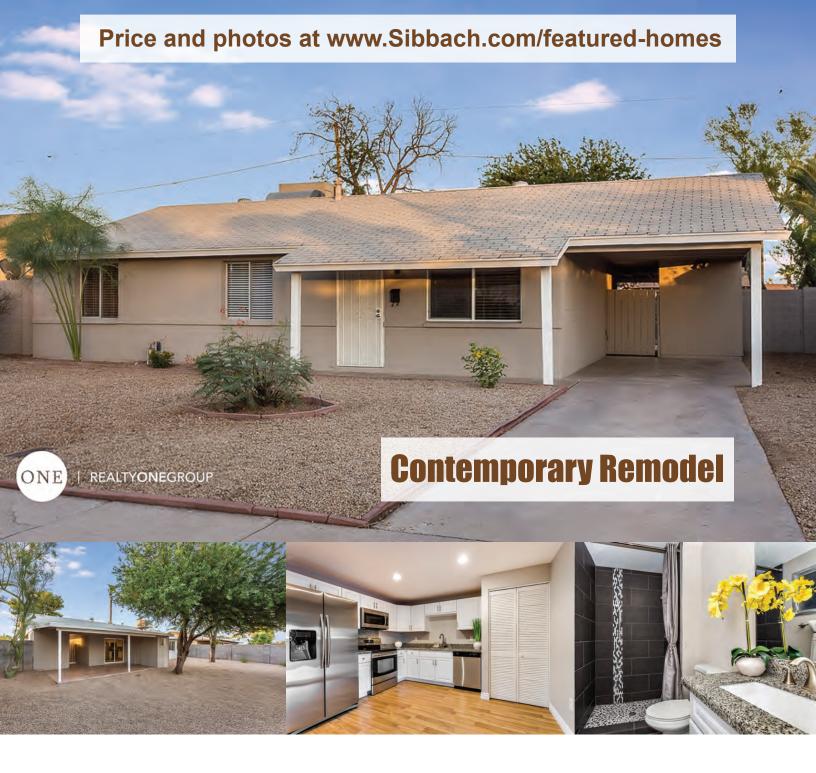

## 3465 E Friess DR Phoenix, AZ 85032

Completely remodeled from top to bottom 3bed/2bath, 1,240 sqft home ideally situated in family community. Spacious kitchen includes SS Appliances, Granite Countertops & raised panel white cabinetry all installed July 2014. Luxury master bath completely remodeled June 2014 includes 6"X24" tile flooring, custom shower surround with glass detail, Granite countertop and raised panel vanity. Beautiful laminate wood flooring throughout, designer paint inside and out, and carpet installed July 2014. Updated lighting and ceiling fans in every room. Private yard ready for entertaining. Close to PV schools and easy access to 51FWY. Also close to shops, restaurants, entertainment, hiking trails and all that Phoenix has to offer. Call today to schedule a showing!