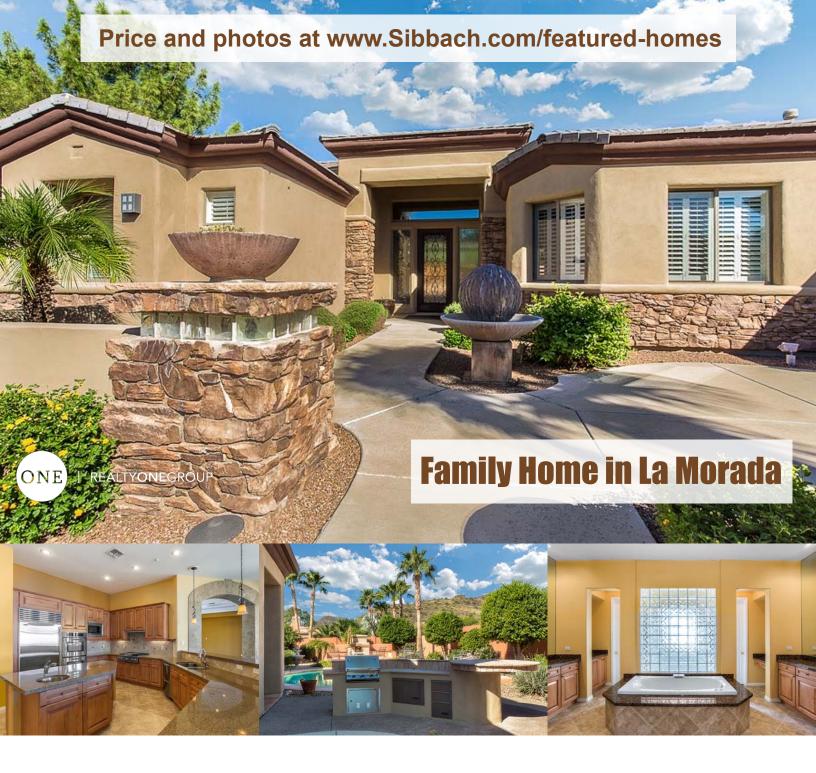

## 4604 W El Cortez Pl Phoenix, AZ 85083

Beautiful Toll Brothers 4bdrm home in upscale La Morada. 22,000 sq ft lot N/S mountain view lot. Dramatic 11 and 12' ceilings throughout. Huge kitchen with granite counters, stainless appliances w/dual fridges, dishwasher, built-in sub-zero, island w/vegetable sink & 2nd disposal, double convection warming drawer, pot filler, raised panel maple w/pullouts and 2 pantries. Split master with dual entry shower and his & her custom master closets. Spectacular backyard perfect for entertaining with heated pool&spa, ramada, exterior gas fplace w/seating, BBQ island and sport court.