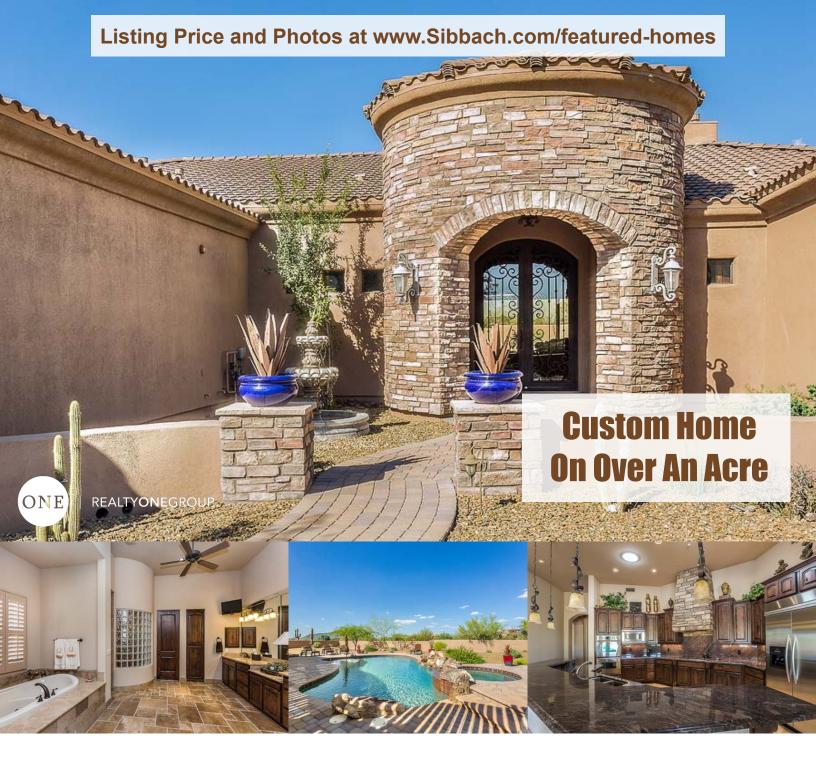

## 6753 E PEAK VIEW RD CAVE CREEK, AZ 85331

Beautiful 5 bedroom 5.5 bathroom 5,277sqft custom home with 4 car garage on 1+ acre cul de sac lot. Tumbled travertine flooring throughout, 2 Cantera fireplaces, knotty Alder doors and cabinetry, granite countertops, and stainless steel appliances. Upgrades continue into master and secondary baths. Large extended cover patio with paver stones, pool, and gorgeous mountain views. Close to hiking and biking trails, outdoor recreation, shops, dining, entertainment and all that North Scottsdale has to offer.