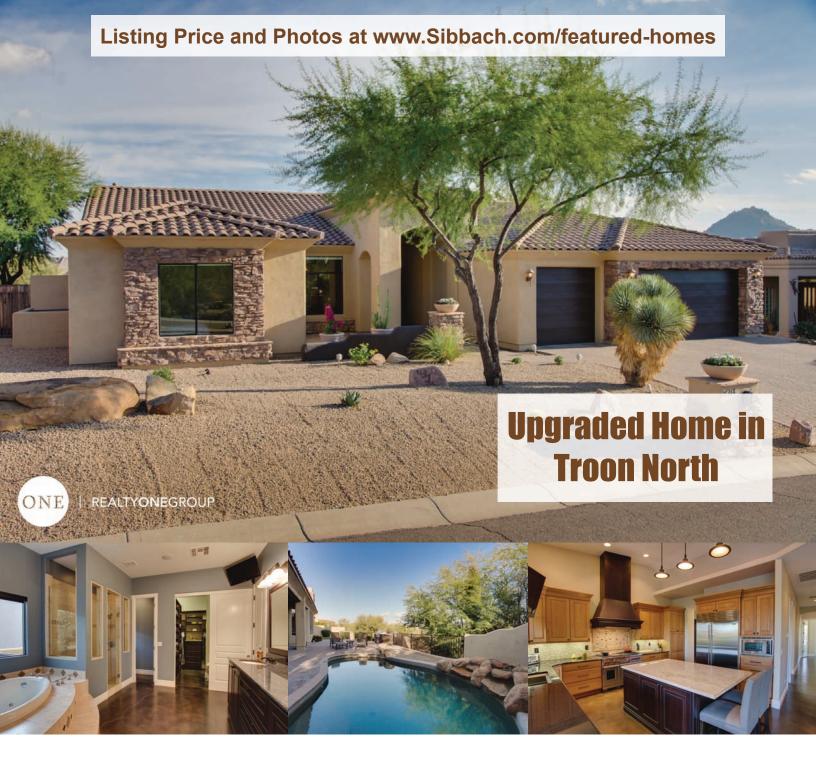

## **28313 N 112th Way Scottsdale, AZ 85262**

4 bedroom 2.5 bathroom in the Pinnacle Foothills. Current owners spent over \$200k updating house; Venetian plaster, custom floors, new cabinetry, high-end appliances, and much more. Surrounded by gorgeous views, this home has 3300 sqft that includes formal living, dining, and great rooms with fireplace. The gourmet kitchen overlooking the great room boasts stone countertops, stainless steel appliances, and a large island. The master bedroom has a stone fireplace, huge bathroom, walk-in closet, and exit to the patio. The spacious outdoor living space is highlighted by a multi level patio, pool w/waterfall, two fireplaces, turf grassy area, and built-in BBQ.

Call to schedule a showing today!