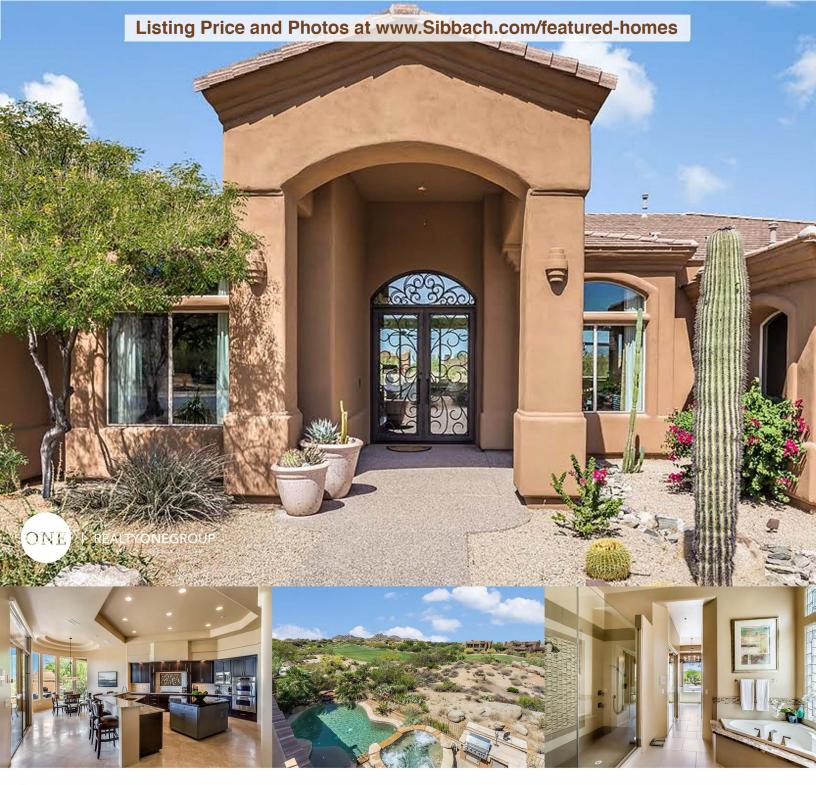

## **29074 N 108TH PL, SCOTTSDALE, AZ 85262**

Beautiful Mediterranean style 4 bed/4 bath with 3 car garage on spectacular lot with mountain views overlooking the 14th hole of Troon North's Pinnacle Peak course. Open concept, eat in gourmet kitchen with gas cooktop, Sub Zero built in fridge, custom backsplash, granite countertops, built-in wine cooler. Gorgeous living room features gas fireplace, soaring 12' tray ceilings, beautiful views thru disappearing sliding door. Master suite with seating/exercise room, decorative inlay shower, granite countertops with glass tile backsplash, custom mirrors, jetted tub, marble floor, elegant 24" tiled shower walls, Classy his and hers Closets. 3 bay garage with extra storage. Spectacular outdoor living with Pebble Tec pool/spa, flagstone, TV, view fence, fireplace, and grill.